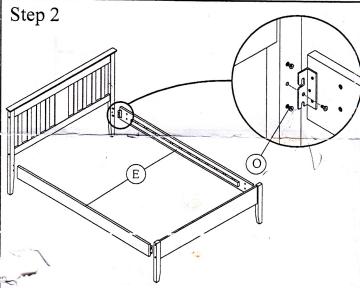

Assemble the bed frame component and tighten all bolt.

Hook the side rail to bolt as shown and don't tighten the bolt yet.

Put in cross bars and fix in bolt 'N' as shown in diagram and tighten all bolts.