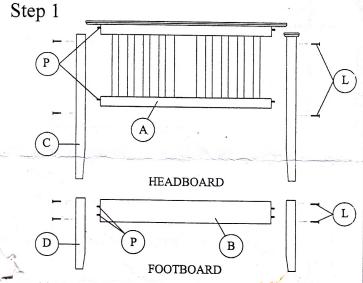

Assemble the bed frame component and tighten all bolt.

Hook the side rail to bolt as shown and don't tighten the bolt yet.

Put in cross bars and fix in bolt 'N' as shown in diagram and tighten all bolts.