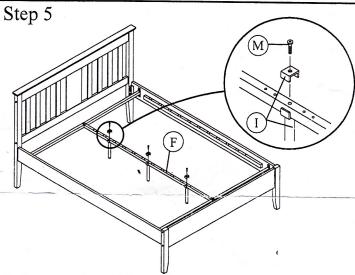

Fix center bar 'F' to cross bar 'G' by follow like diagram as shown.

Fix in support leg with bolt 'M'.

accordingly to the default holes. Ensure the plastic cap's pin is

aimed to the hole. At last make sure all screws and bolts are