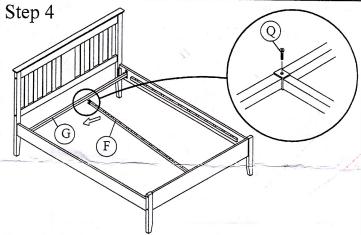

Fix center bar 'F' to cross bar 'G' by follow like diagram as shown.

Fix in support leg with bolt 'M'.

accordingly to the default holes. Ensure the plastic cap's pin is

aimed to the hole. At last make sure all screws and bolts are