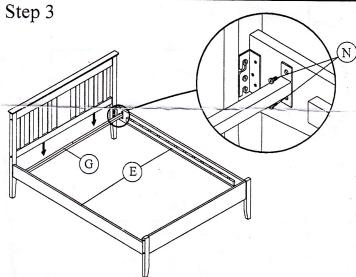

Assemble the bed frame component and tighten all bolt.

Hook the side rail to bolt as shown and don't tighten the bolt yet.

Put in cross bars and fix in bolt 'N' as shown in diagram and tighten all bolts.