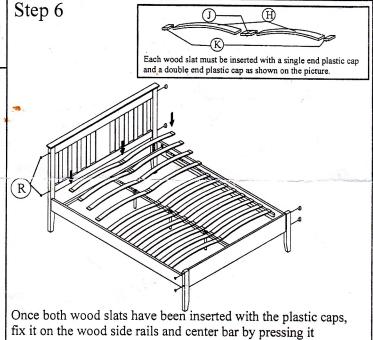

tighten.At last fix wood button 'R' as shown.

Please follow our assembly instruction procedure for easier assemble.